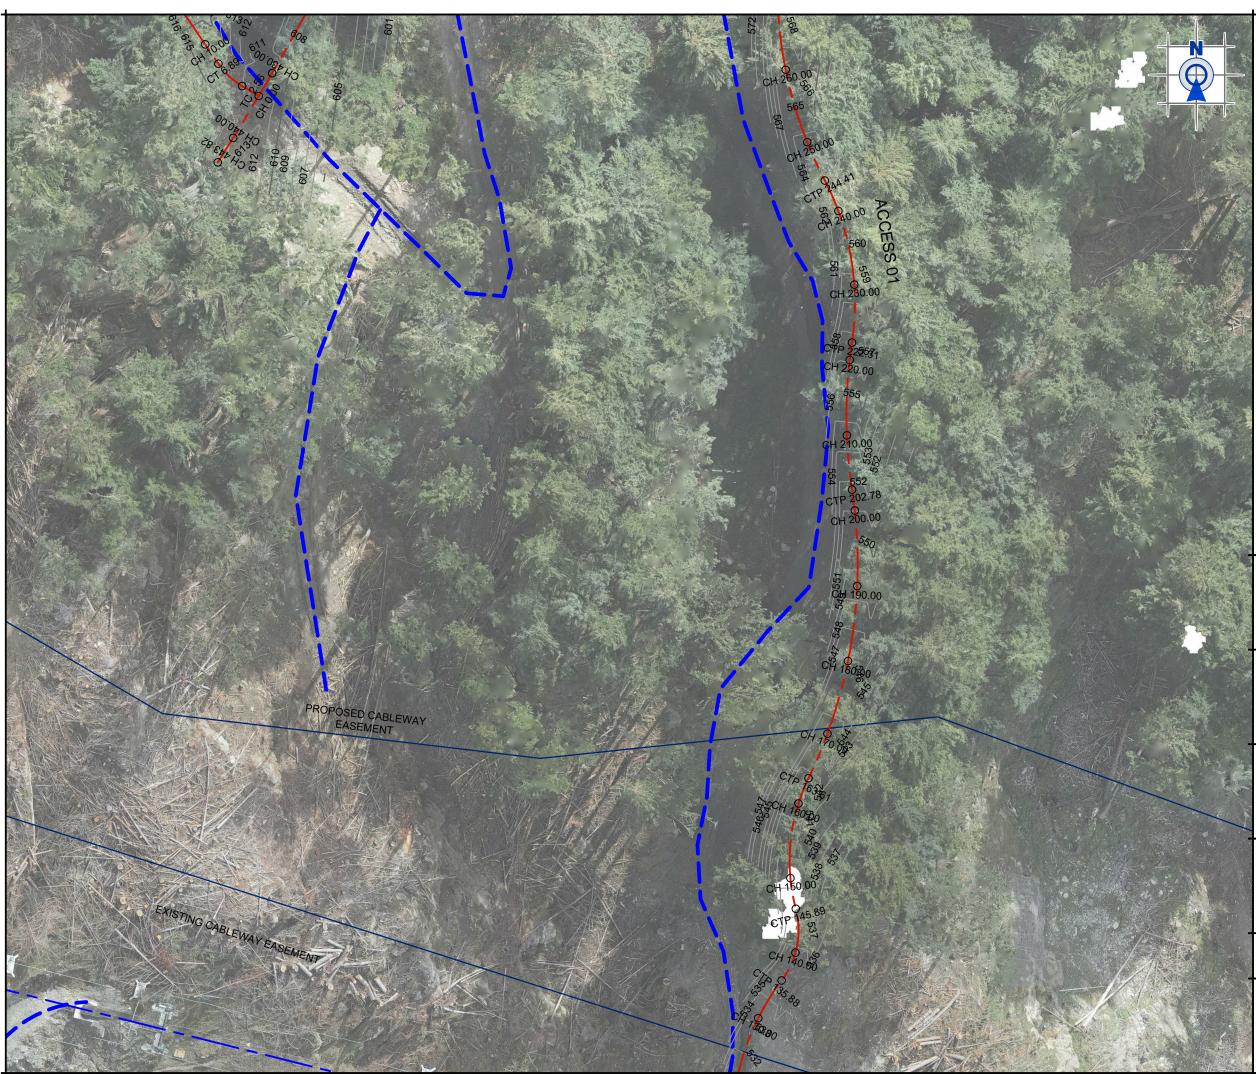

Client & Location:

SKYLINE ENTERPRISES LIMITED QLDC BEN LOMOND **RECREATION RESERVE** 

Purpose & Drawing Title:

REAVERS DEBRIS REMOVAL

DESIGN CONTOURS DETAIL SHEET 2 OF 4