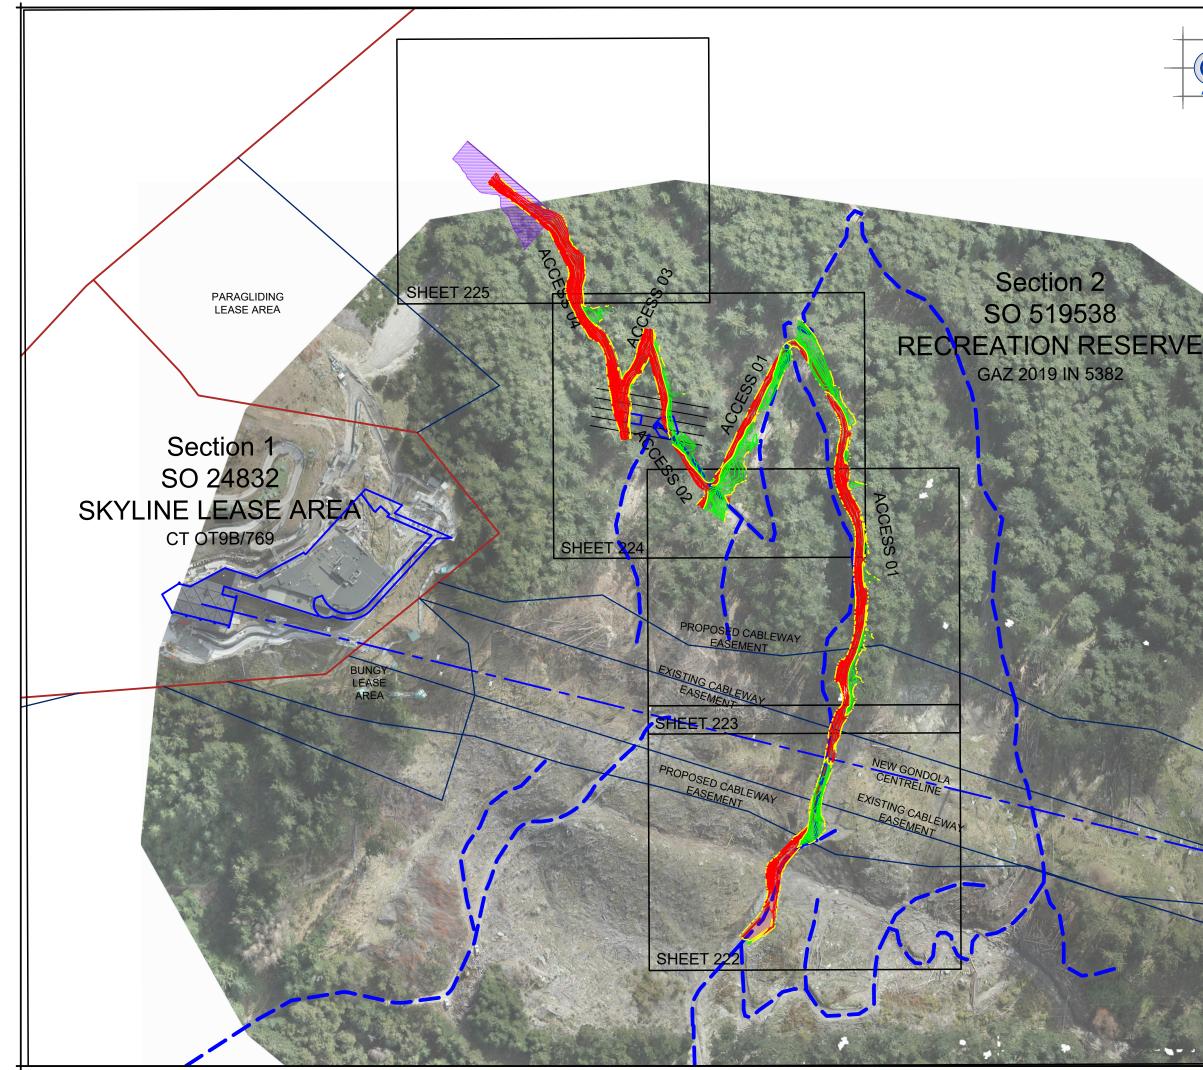

Client & Location

E queen

SKYLINE ENTERPRISES LIMITED QLDC BEN LOMOND **RECREATION RESERVE** 

urpose & Drawing Title

REAVERS DEBRIS REMOVAL DEPTH CONTOURS OVERVIEW

### FOR CONSTRUCTION

| Surveyed by: | AWJ         | Original Size: | Scale:                 |            |
|--------------|-------------|----------------|------------------------|------------|
| Designed by: | SAM         |                | 1:2000<br>DO NOT SCALE |            |
| Drawn by:    | SAM         | A3             |                        |            |
| Checked by:  | SAM         |                |                        |            |
| Approved by: |             |                |                        |            |
| Job No:      | Drawing No: | Sheet No:      | Revision No:           | Date:      |
| Q4115        | 7-6-2       | 221            | Н                      | 09/08/2024 |