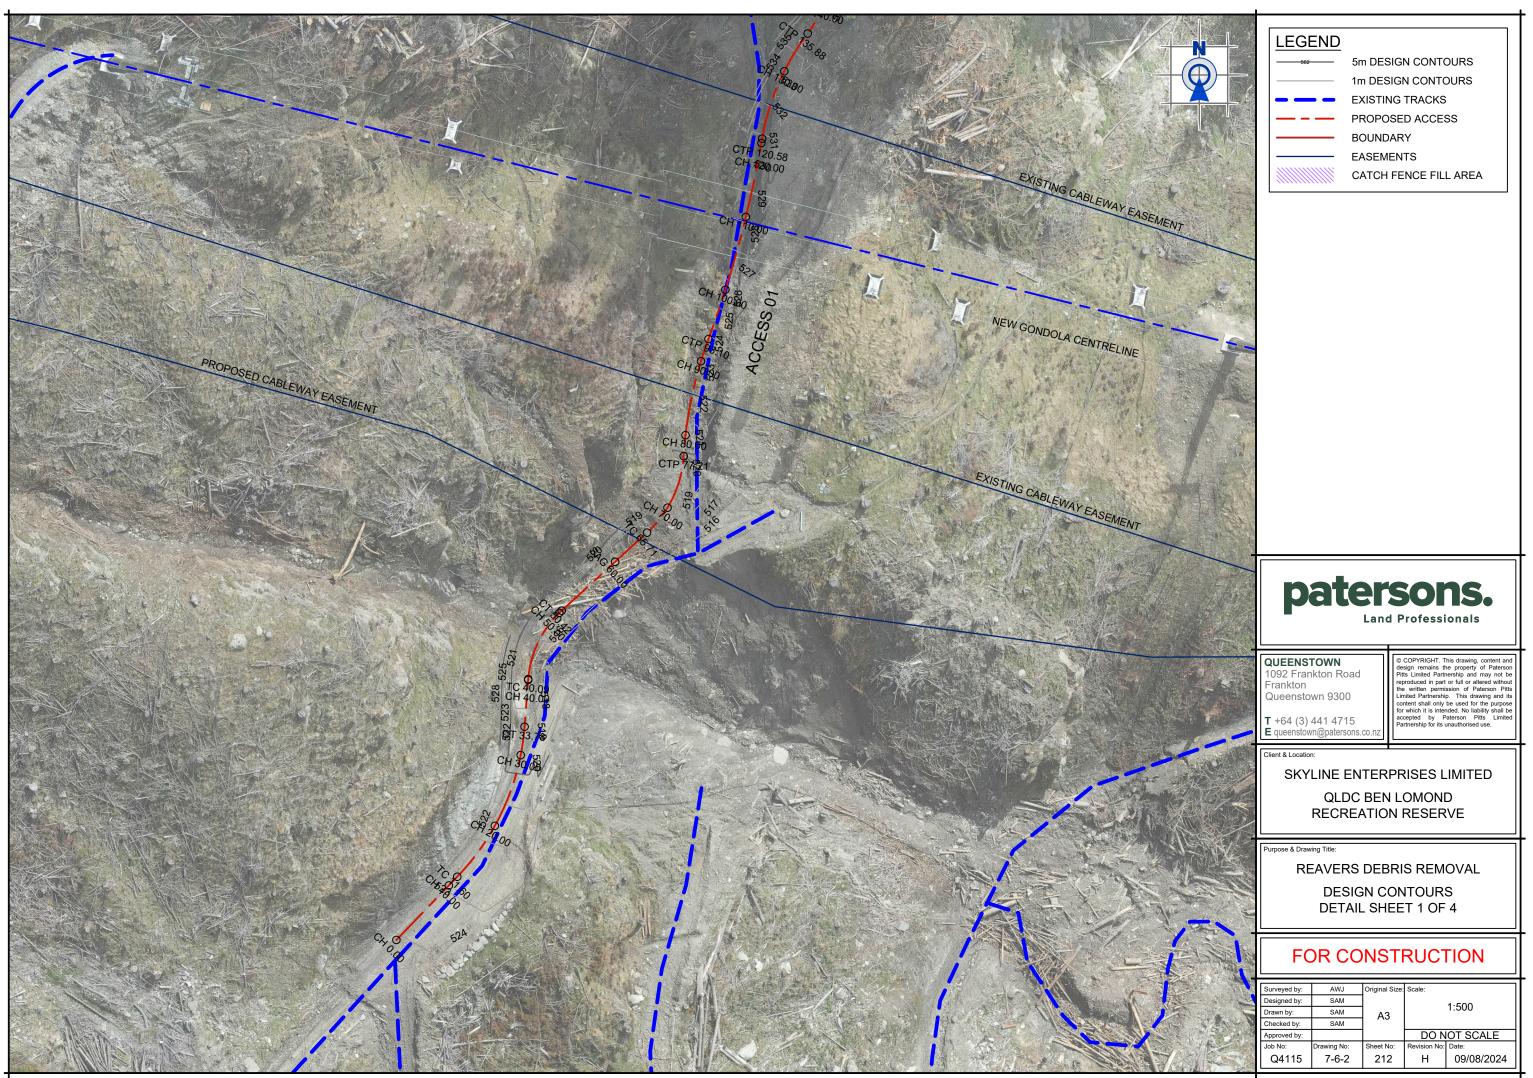

### LEGEND

| _ |   | - |
|---|---|---|
|   | _ |   |
|   |   |   |
|   |   |   |

5m DESIGN CONTOURS 1m DESIGN CONTOURS EXISTING TRACKS PROPOSED ACCESS BOUNDARY EASEMENTS CATCH FENCE FILL AREA

QUEENSTOWN 1092 Frankton Road Frankton Queenstown 9300

Client & Location:

SKYLINE ENTERPRISES LIMITED QLDC BEN LOMOND **RECREATION RESERVE** 

Purpose & Drawing Title:

REAVERS DEBRIS REMOVAL

DESIGN CONTOURS DETAIL SHEET 2 OF 4