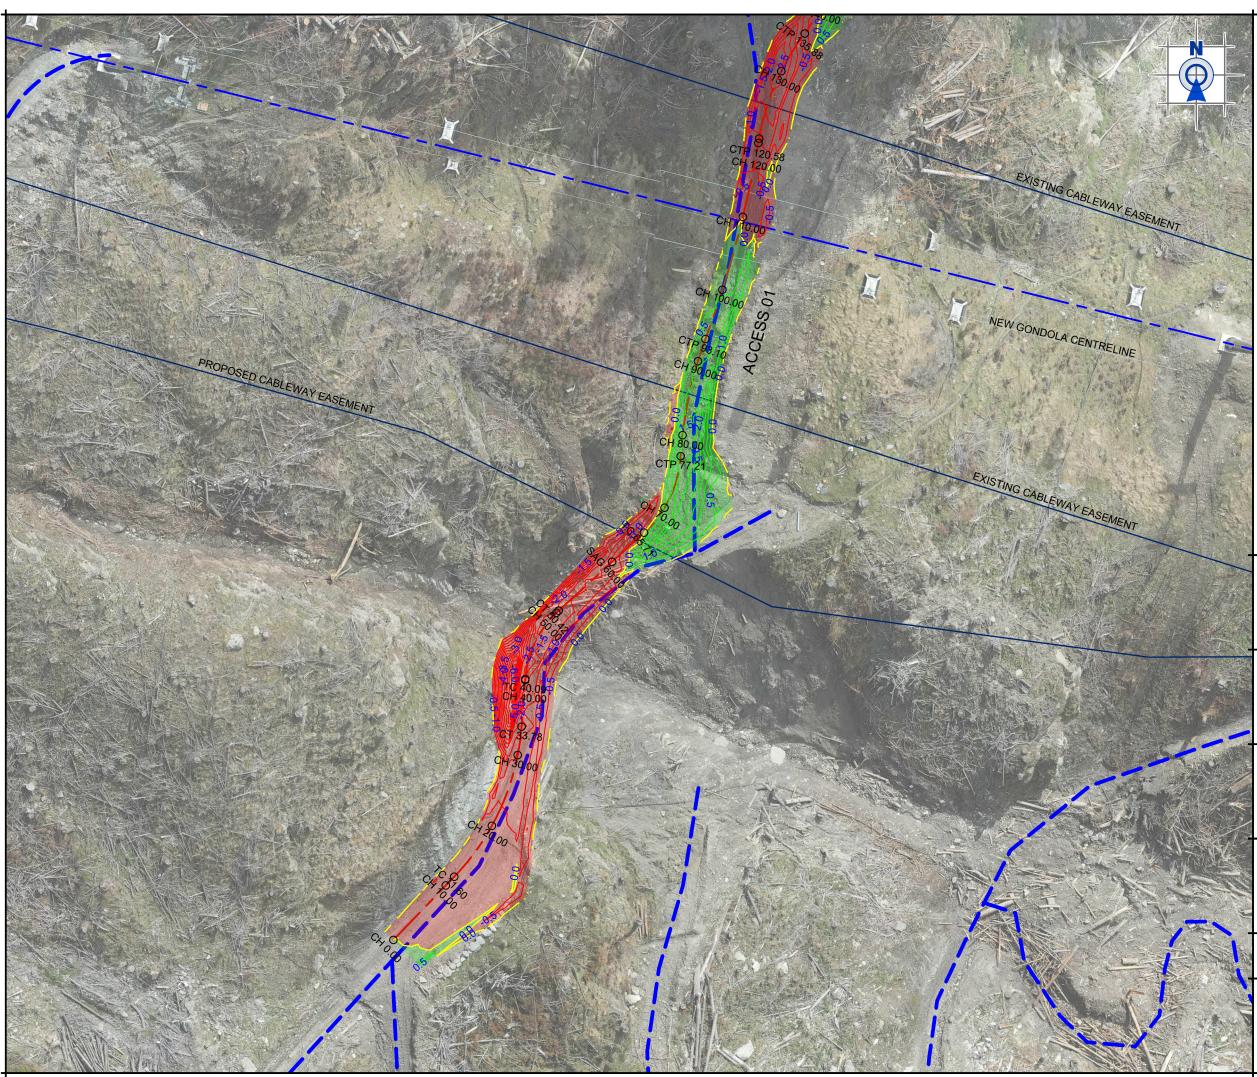

#### LEGEND

CUT DEPTH CONTOUR FILL DEPTH CONTOUR ZERO CUT/FILL CONTOUR PROPOSED CUT AREA PROPOSED FILL AREA CATCH FENCE FILL AREA

QUEENSTOWN 1092 Frankton Road Frankton Queenstown 9300

**T** +64 (3) 441 4715 E aueen

Client & Location

SKYLINE ENTERPRISES LIMITED QLDC BEN LOMOND **RECREATION RESERVE** 

Purpose & Drawing Title:

REAVERS DEBRIS REMOVAL DEPTH CONTOURS

DETAIL SHEET 1 OF 4

## FOR CONSTRUCTION

| Surveyed by: | AWJ         | Original Size: | Scale:                |            |
|--------------|-------------|----------------|-----------------------|------------|
| Designed by: | SAM         |                | 1:500<br>DO NOT SCALE |            |
| Drawn by:    | SAM         | A3             |                       |            |
| Checked by:  | SAM         | 1.0            |                       |            |
| Approved by: |             |                |                       |            |
| Job No:      | Drawing No: | Sheet No:      | Revision No:          | Date:      |
| Q4115        | 7-6-2       | 222            | Н                     | 09/08/2024 |