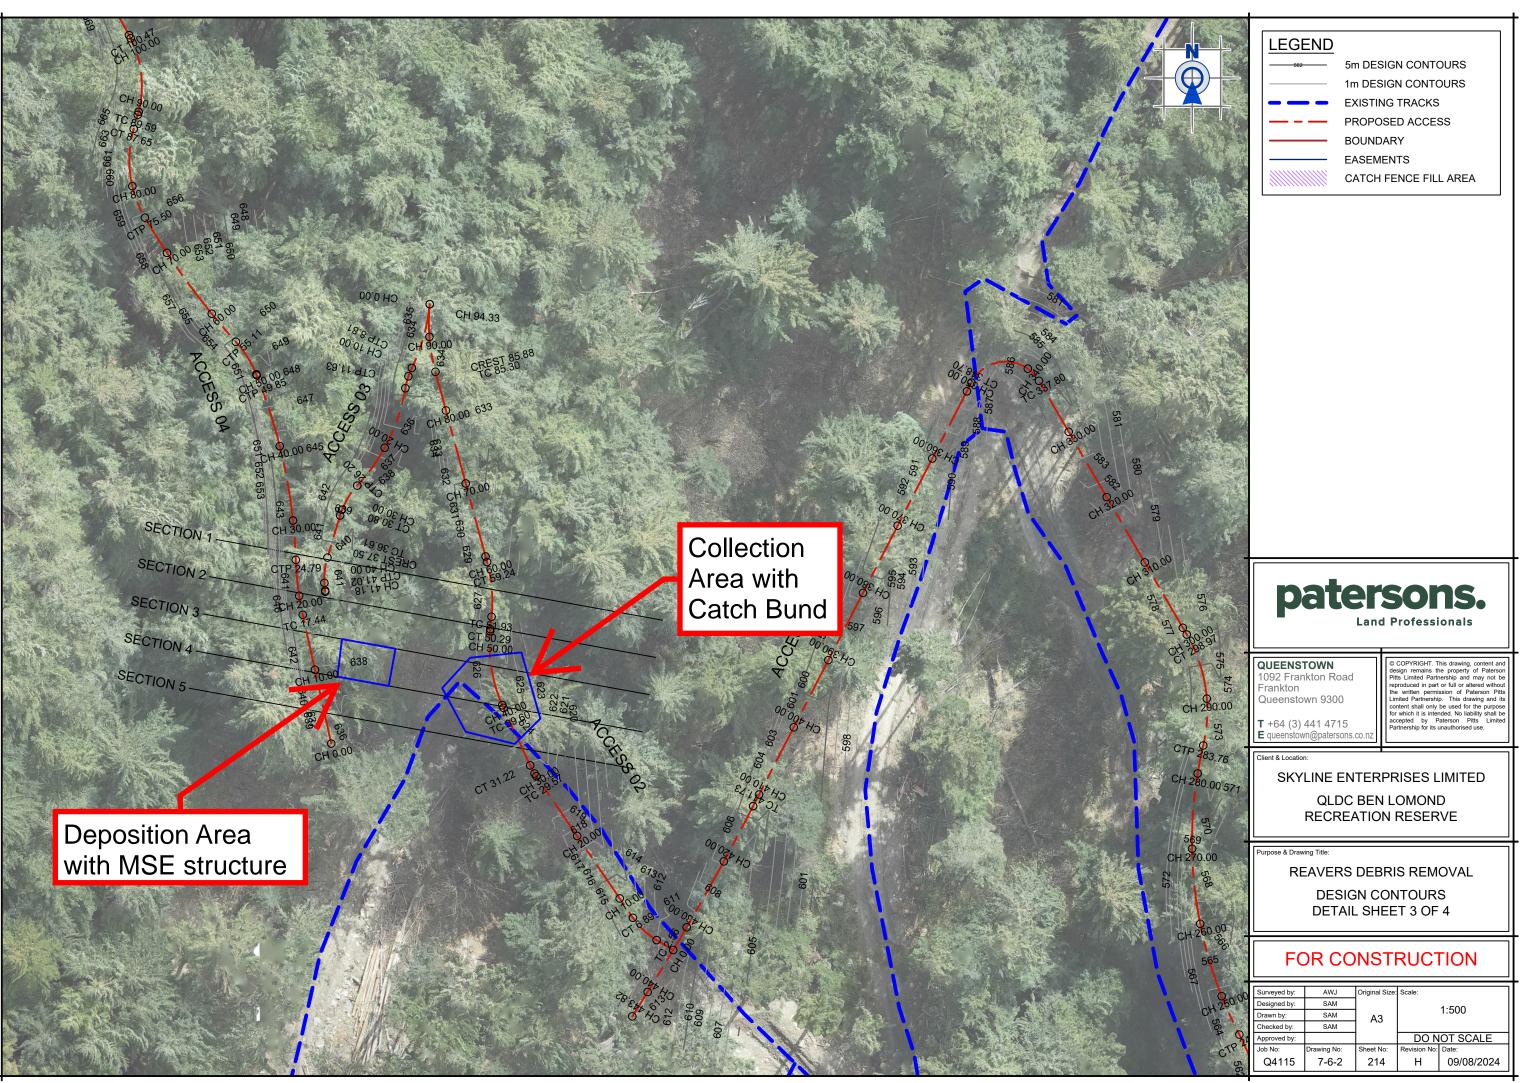

### LEGEND

| _ |   | - |
|---|---|---|
|   | _ |   |
|   |   |   |
|   |   |   |

5m DESIGN CONTOURS 1m DESIGN CONTOURS EXISTING TRACKS PROPOSED ACCESS BOUNDARY EASEMENTS CATCH FENCE FILL AREA

QUEENSTOWN 1092 Frankton Road Frankton Queenstown 9300

Client & Location:

SKYLINE ENTERPRISES LIMITED QLDC BEN LOMOND **RECREATION RESERVE** 

Purpose & Drawing Title:

REAVERS DEBRIS REMOVAL

DESIGN CONTOURS DETAIL SHEET 2 OF 4