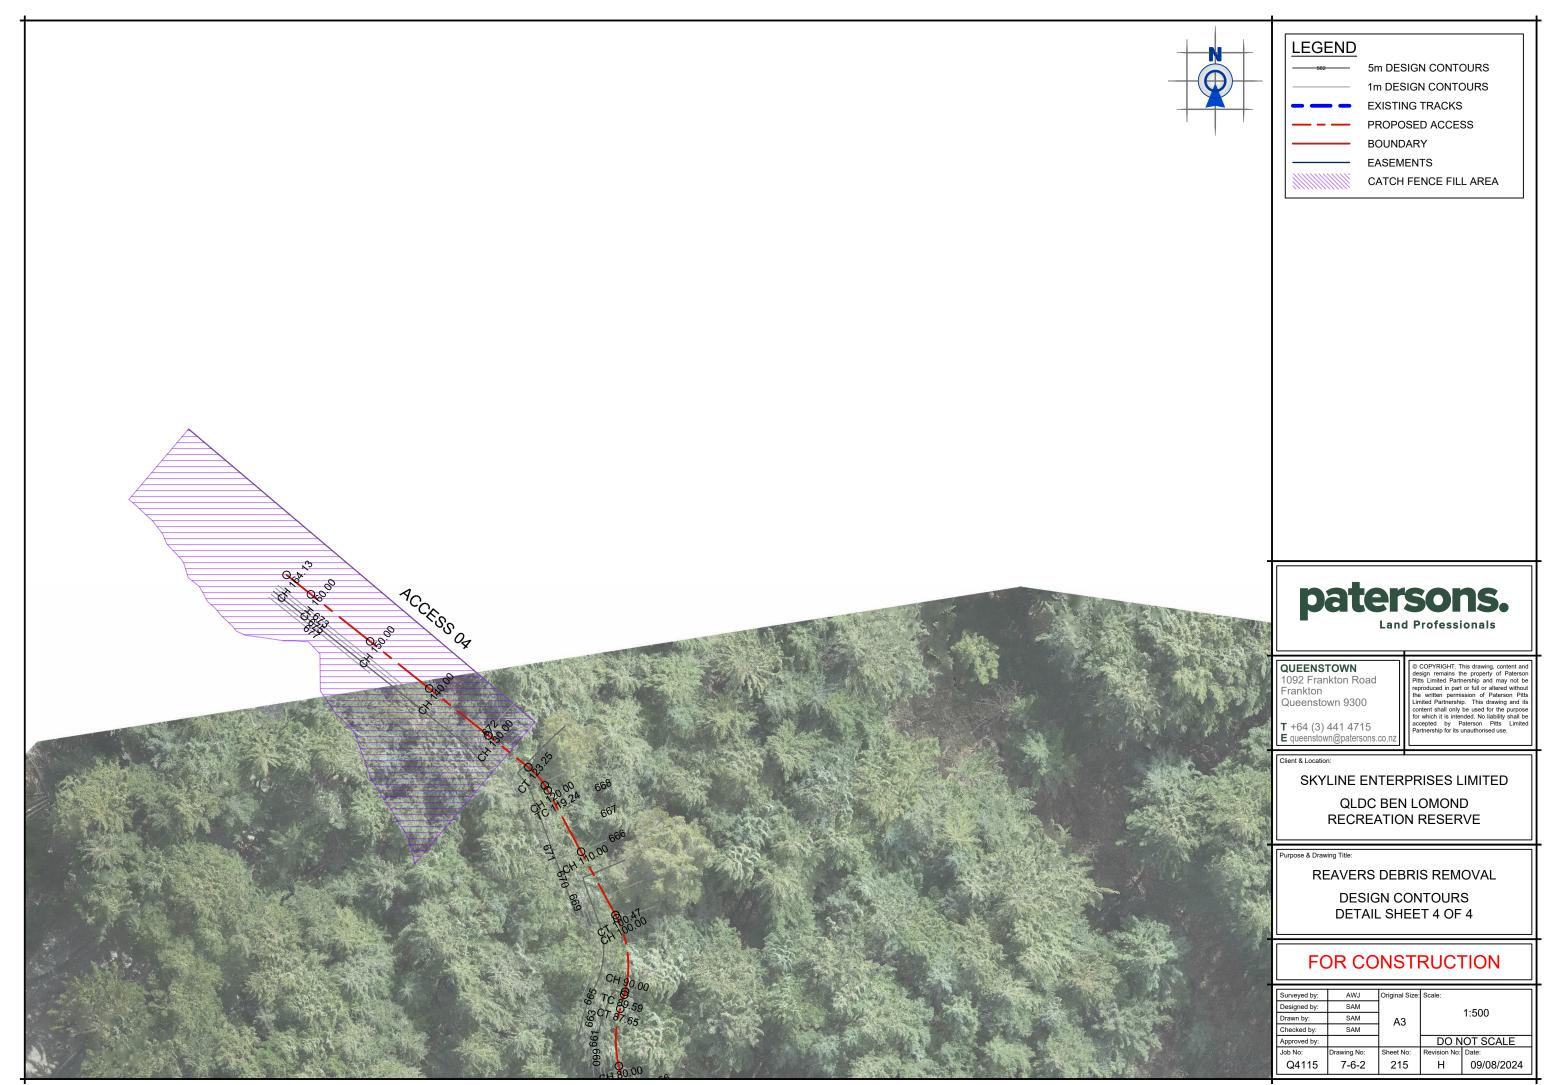

### LEGEND

| _ |   | - |
|---|---|---|
|   | _ |   |
|   |   |   |
|   |   |   |

5m DESIGN CONTOURS 1m DESIGN CONTOURS EXISTING TRACKS PROPOSED ACCESS BOUNDARY EASEMENTS CATCH FENCE FILL AREA

QUEENSTOWN 1092 Frankton Road Frankton Queenstown 9300