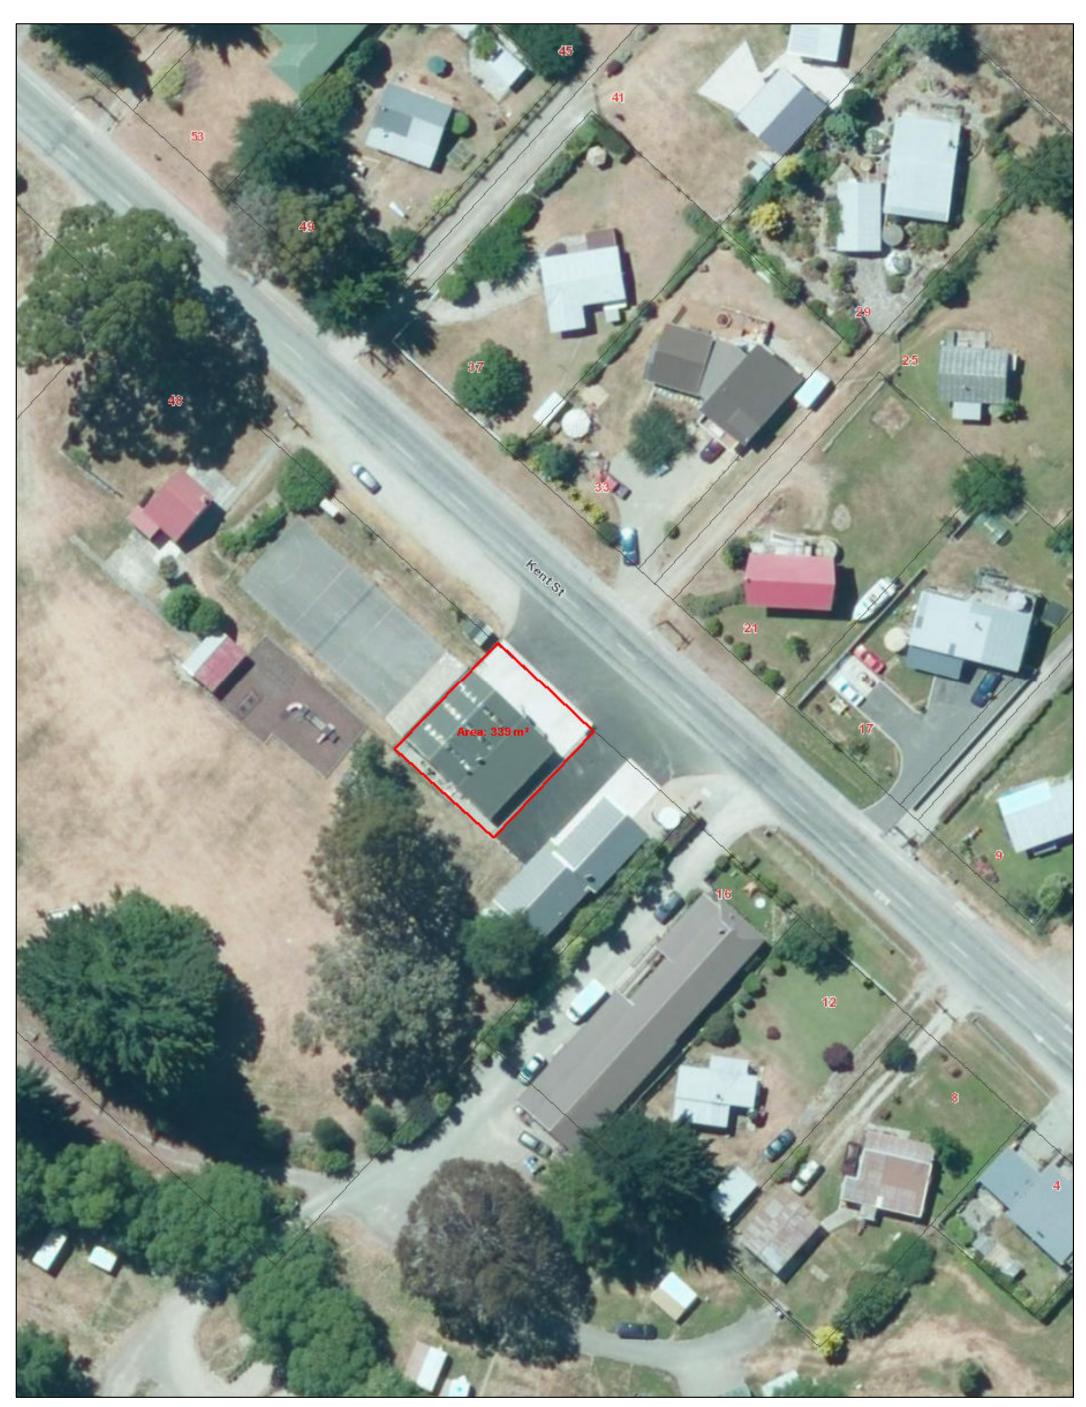

| Cueenstown Lakes District Council     | Kingston Fire Station |   |   |    |    |                 | N |
|---------------------------------------|-----------------------|---|---|----|----|-----------------|---|
| 10 De fander                          |                       | 0 | 6 | 12 | 18 | 24              |   |
| Webmaps your view of your information | 168 August 2019       | L |   |    |    | <u> </u> Metres |   |