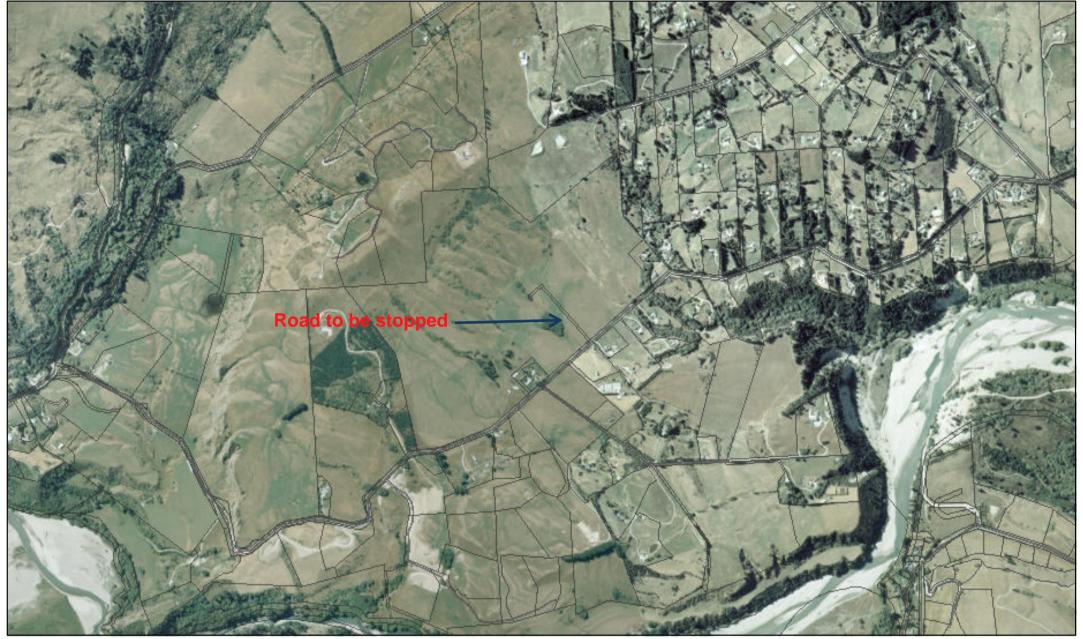

## Attachment B

The map is an approximate representation only and must not be used to determine the location or size of items shown, or to identify legal boundaries. To the extent permitted by law, the Queenstown Lakes District Council, their employees, agents and contractors will not be liable for any costs, damages or loss suffered as a result of the data or plan, and no warranty of any kind is given as to the accuracy or completeness of the information represented by the GIS data. While reasonable use is permitted and encouraged, all data is copyright reserved by Queenstown Lakes District Council. Cadastral information derived from Land Information New Zealand. CROWN COPYRIGHT RESERVED

| Queenstown Lakes District Council     | Littles Road              | 0 | 170 | 340 | 510 | 680<br>— Metres | N |
|---------------------------------------|---------------------------|---|-----|-----|-----|-----------------|---|
| Webmaps your view of your information | 19 Se <b>ft@</b> @er 2019 |   |     |     |     |                 |   |